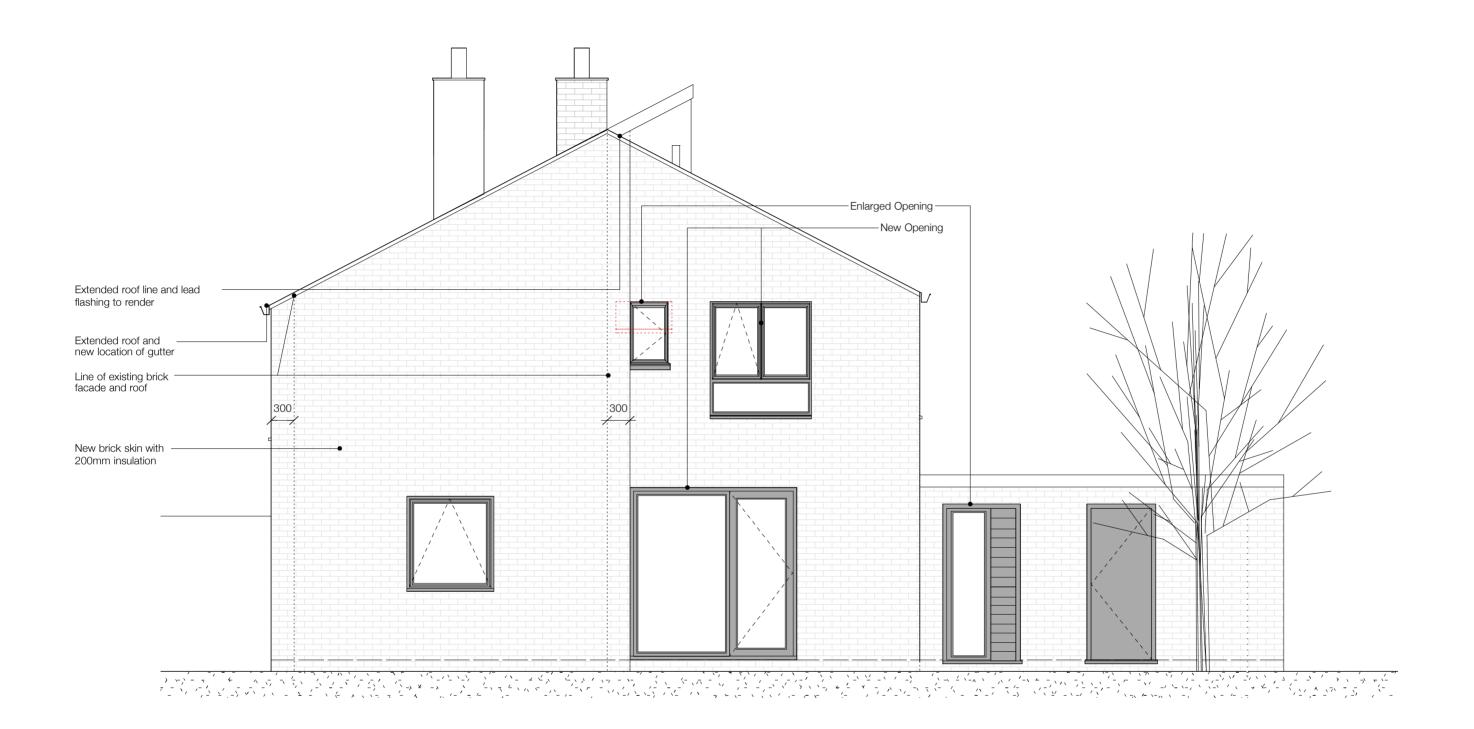

| project                |                                                                                                                              | drawing         | drawing no. | date     | scale   |  |
|------------------------|------------------------------------------------------------------------------------------------------------------------------|-----------------|-------------|----------|---------|--|
| 8 Benson Place, Oxford |                                                                                                                              | South Elevation | 120_202B    | 13.03.13 | 1:50@A3 |  |
| Charlie Luxton Design  | narlie Luxton Design Beanacre Cottage Hook Norton Oxon OX15 5QB t: 01608 738226 m: 07812 151432 e: charlie@charlieluxton.com |                 |             |          |         |  |