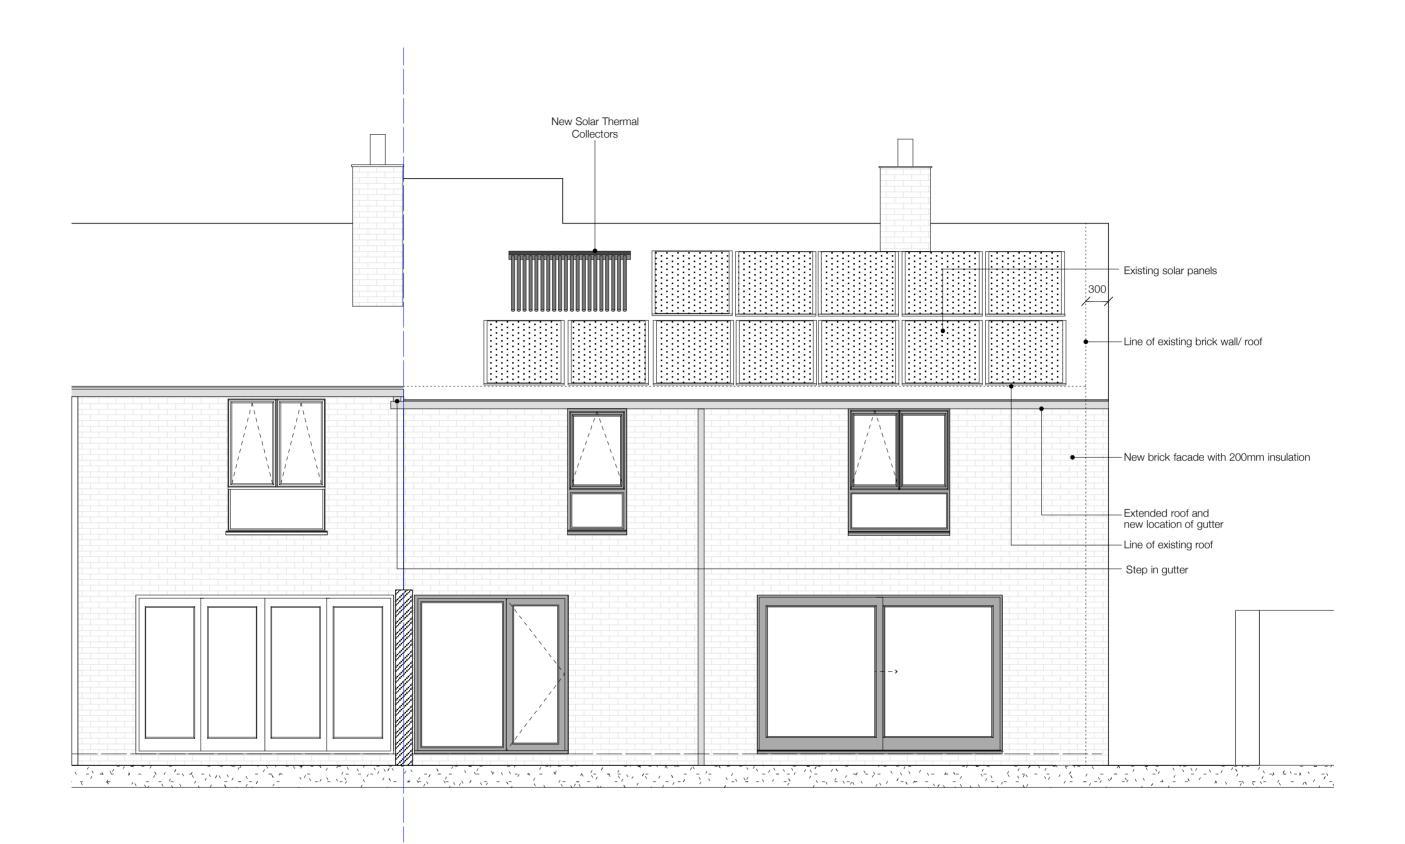

| project                |                                                                                                         | drawing        | drawing no. | date     | scale   |
|------------------------|---------------------------------------------------------------------------------------------------------|----------------|-------------|----------|---------|
| 8 Benson Place, Oxford |                                                                                                         | West Elevation | 120_200B    | 13.03.13 | 1:50@A3 |
| Charlie Luxton Design  | Beanacre Cottage Hook Norton Oxon OX15 5QB t: 01608 738226 m: 07812 151432 e: charlie@charlieluxton.com |                |             |          |         |