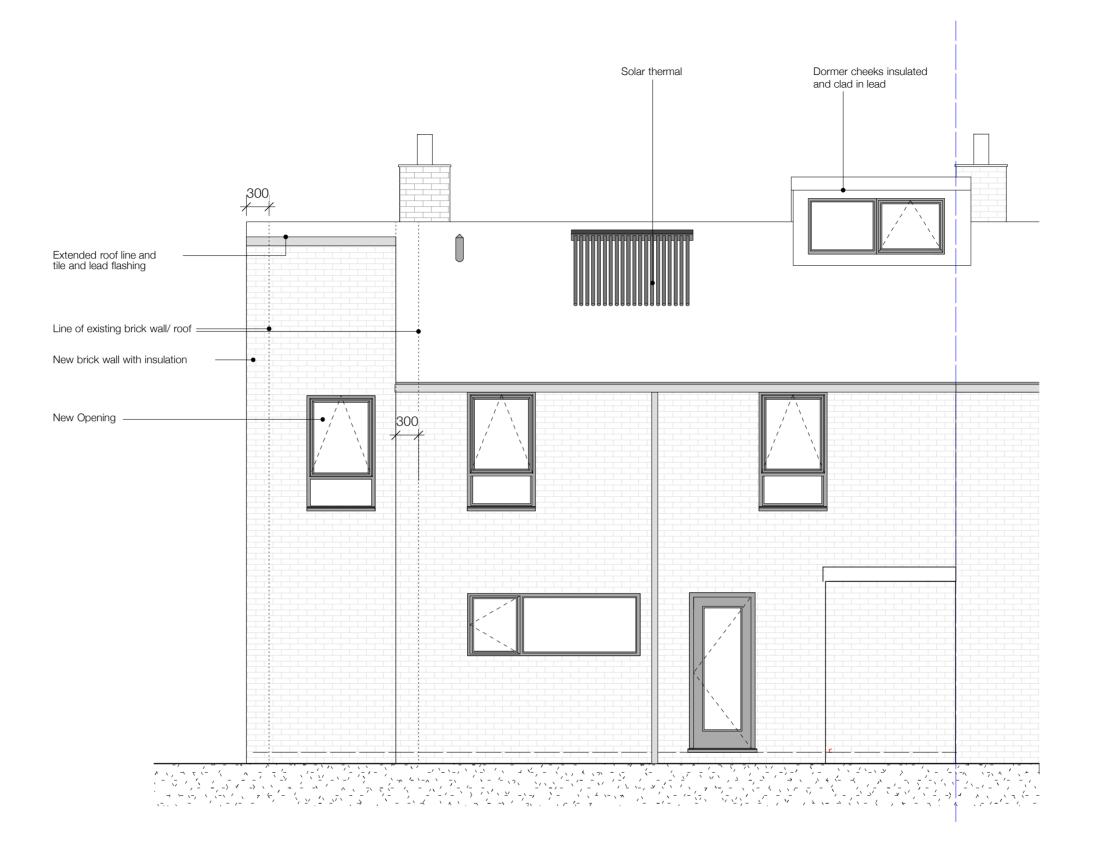

| project                                                                                                                       | drawing        | drawing no. | date     | scale   |  |
|-------------------------------------------------------------------------------------------------------------------------------|----------------|-------------|----------|---------|--|
| 8 Benson Place, Oxford                                                                                                        | East Elevation | 120_201B    | 13.03.13 | 1:50@A3 |  |
| Charlie Luxton Design Beanacre Cottage Hook Norton Oxon OX15 50B t; 01608 738226 m; 07812 151432 e; charlie@charlieluxton.com |                |             |          |         |  |